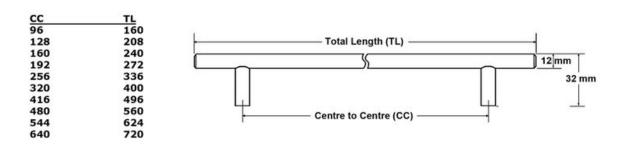

 Center to Center Length
 128 mm

 Collection
 Bar Pull

 Colour Group
 Silver

 Finish Code
 Solid Stainless Steel

 Material
 Solid Stainless Steel

 Overall Length
 208 mm

 Projection (Height)
 32 mm

 Style Family
 Contemporary