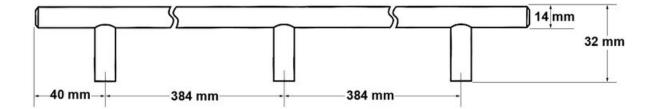

## Part Number: 9440-768-HSS

Modern Bar Pull, 384mm, Hollow Stainless Steel

The solid bar pull is an extremely popular choice that complements many kitchen designs.

| Center to Center Length | 768 mm                 |
|-------------------------|------------------------|
| Collection              | Bar Pull               |
| Colour Group            | Silver                 |
| Finish Code             | Hollow Stainless Steel |
| Material                | Hollow Stainless Steel |
| Overall Length          | 848 mm                 |
| Projection (Height)     | 32 mm                  |
| Style Family            | Contemporary           |