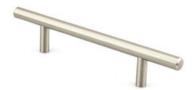

## Modern Bar Pull 96mm Hollow Stainless Steel

## Part Number: 9440-96-HSS

Modern Bar Pull, 96mm, Hollow Stainless Steel

The solid bar pull is an extremely popular choice that complements many kitchen designs.

| Center to Center Length | 96 mm                  |
|-------------------------|------------------------|
| Collection              | Bar Pull               |
| Colour Group            | Silver                 |
| Finish Code             | Hollow Stainless Steel |
| Material                | Hollow Stainless Steel |
| Overall Length          | 160 mm                 |
| Projection (Height)     | 32 mm                  |
| Style Family            | Contemporary           |

## **Product Description**

The *Modern* lineup is a wide selection of contemporary designs that embody sleek, flowing lines and on-trend finishes. These diverse knobs and pulls can bring life to your space by adding a modern touch to your design or complementing an overall fashionable theme.