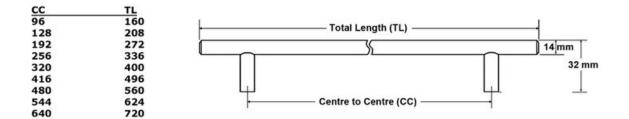

## Part Number: 9440-96-HSS

Modern Bar Pull, 96mm, Hollow Stainless Steel

The solid bar pull is an extremely popular choice that complements many kitchen designs.

| Center to Center Length | 96 mm                  |
|-------------------------|------------------------|
| Collection              | Bar Pull               |
| Colour Group            | Silver                 |
| Finish Code             | Hollow Stainless Steel |
| Material                | Hollow Stainless Steel |
| Overall Length          | 160 mm                 |
| Projection (Height)     | 32 mm                  |
| Style Family            | Contemporary           |