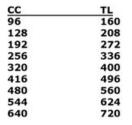

 Center to Center Length
 640 mm

 Collection
 Bar Pull

 Colour Group
 Silver

 Finish Code
 Hollow Stainless Steel

 Material
 Hollow Stainless Steel

 Overall Length
 720 mm

 Projection (Height)
 32 mm

 Style Family
 Contemporary