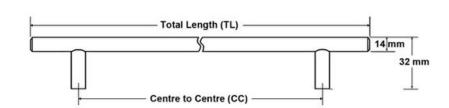

 Center to Center Length
 640 mm

 Collection
 Bar Pull

 Colour Group
 Silver

 Finish Code
 Hollow Stainless Steel

 Material
 Hollow Stainless Steel

 Overall Length
 720 mm

 Projection (Height)
 32 mm

 Style Family
 Contemporary