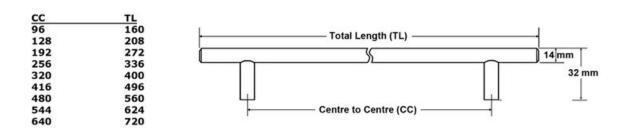

 Center to Center Length
 544 mm

 Collection
 Bar Pull

 Colour Group
 Silver

 Finish Code
 Hollow Stainless Steel

 Material
 Hollow Stainless Steel

 Overall Length
 624 mm

 Projection (Height)
 32 mm

 Style Family
 Contemporary