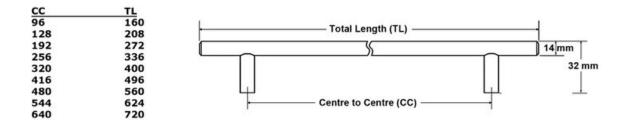

## Part Number: 9440-480-HSS

Modern Bar Pull, 480mm, Hollow Stainless Steel

The solid bar pull is an extremely popular choice that complements many kitchen designs.

| Center to Center Length | 480 mm                 |
|-------------------------|------------------------|
| Collection              | Bar Pull               |
| Colour Group            | Silver                 |
| Finish Code             | Hollow Stainless Steel |
| Material                | Hollow Stainless Steel |
| Overall Length          | 560 mm                 |
| Projection (Height)     | 32 mm                  |
| Style Family            | Contemporary           |