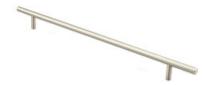

## Modern Bar Pull 480mm Hollow Stainless Steel

## Part Number: 9440-480-HSS

Modern Bar Pull, 480mm, Hollow Stainless Steel

The solid bar pull is an extremely popular choice that complements many kitchen designs.

| Center to Center Length | 480 mm                 |
|-------------------------|------------------------|
| Collection              | Bar Pull               |
| Colour Group            | Silver                 |
| Finish Code             | Hollow Stainless Steel |
| Material                | Hollow Stainless Steel |
| Overall Length          | 560 mm                 |
| Projection (Height)     | 32 mm                  |
| Style Family            | Contemporary           |