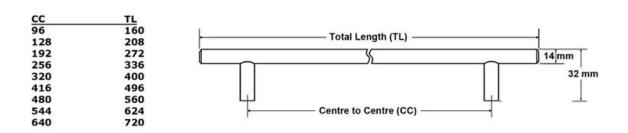

## Modern Bar Pull 416mm Hollow Stainless Steel

Part Number: 9440-416-HSS

Modern Bar Pull, 416mm, Hollow Stainless Steel

The solid bar pull is an extremely popular choice that complements many kitchen designs.