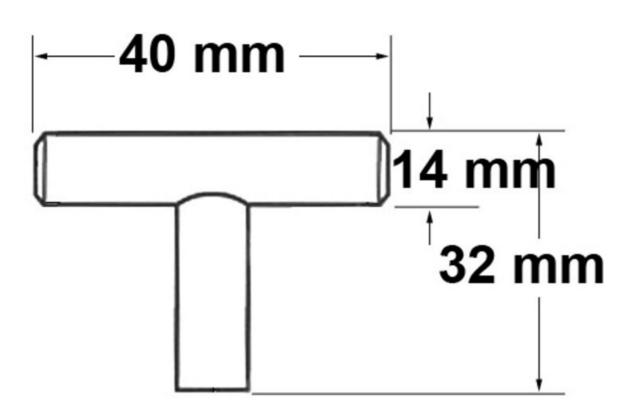

## Modern Bar Pull 40mm Solid Stainless Steel

Modern Bar Pull, 40mm, Solid Stainless Steel

The solid bar pull is an extremely popular choice that complements many kitchen designs.

| Center to Center Length | 40 mm                  |
|-------------------------|------------------------|
| Collection              | Bar Pull               |
| Colour Group            | Silver                 |
| Finish Code             | Solid Stainless Steel  |
| Material                | Hollow Stainless Steel |
| Overall Length          | 40 mm                  |
| Projection (Height)     | 32 mm                  |
| Style Family            | Contemporary           |