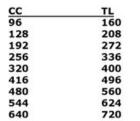

Part Number: 9440-320-HSS

Modern Bar Pull, 320mm, Hollow Stainless Steel

The solid bar pull is an extremely popular choice that complements many kitchen designs.