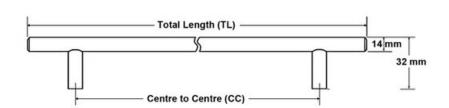

Part Number: 9440-320-HSS

Modern Bar Pull, 320mm, Hollow Stainless Steel

The solid bar pull is an extremely popular choice that complements many kitchen designs.