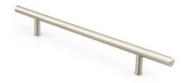

## Modern Bar Pull 256mm Hollow Stainless Steel

## Part Number: 9440-256-HSS

Modern Bar Pull, 256mm, Hollow Stainless Steel

The solid bar pull is an extremely popular choice that complements many kitchen designs.

| Center to Center Length | 256 mm                 |
|-------------------------|------------------------|
| Collection              | Bar Pull               |
| Colour Group            | Silver                 |
| Finish Code             | Hollow Stainless Steel |
| Material                | Hollow Stainless Steel |
| Overall Length          | 336 mm                 |
| Projection (Height)     | 32 mm                  |
| Style Family            | Contemporary           |