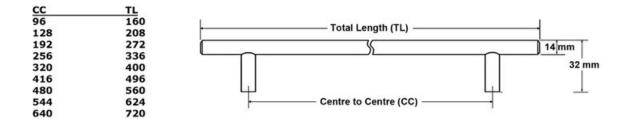

## Part Number: 9440-256-HSS

Modern Bar Pull, 256mm, Hollow Stainless Steel

The solid bar pull is an extremely popular choice that complements many kitchen designs.

| Center to Center Length | 256 mm                 |
|-------------------------|------------------------|
| Collection              | Bar Pull               |
| Colour Group            | Silver                 |
| Finish Code             | Hollow Stainless Steel |
| Material                | Hollow Stainless Steel |
| Overall Length          | 336 mm                 |
| Projection (Height)     | 32 mm                  |
| Style Family            | Contemporary           |