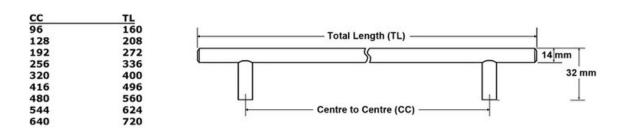

Center to Center Length - - - - 128 mm Collection - - - - - Bar Pull Colour Group ----- Silver Finish Code ----- Hollow Stainless Steel Material - - - - Hollow Stainless Steel Overall Length ----- 208 mm Projection (Height) - - - - 32 mm Style Family - - - - Contemporary