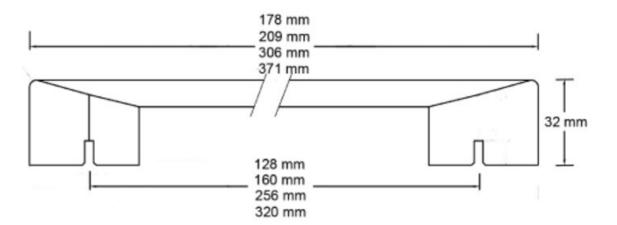

Center to Center Length ----- 256 mm Collection - - - - Lennox Colour Group - - - - Black Finish Code ----- Brushed Black Silver Material - - - - - Aluminum Diecast Overall Length - - - - 306 mm Projection (Height) ----- 32 mm Style Family - - - - Contemporary