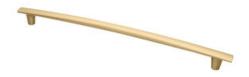

## **Dunbar Pull 320mm Brushed Brass**

Part Number: 9370-320-BBR

Dunbar Modern Pull, 320mm, Brushed Brass

The Dunbar's sleek, curved design fits virtually any furniture or cabinetry application.

 Center to Center Length
 320 mm

 Collection
 Dunbar

 Colour Group
 Gold

 Finish Code
 Brushed Brass

 Material
 Aluminum Diecast

 Overall Length
 364 mm

 Projection (Height)
 36 mm

 Style Family
 Contemporary