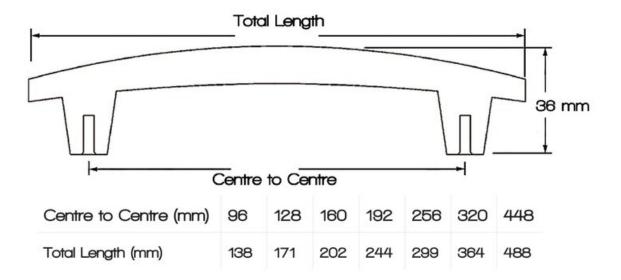

## **Dunbar Pull 320mm Brushed Brass**

Part Number: 9370-320-BBR

Dunbar Modern Pull, 320mm, Brushed Brass

The Dunbar's sleek, curved design fits virtually any furniture or cabinetry application.

 Center to Center Length
 320 mm

 Collection
 Dunbar

 Colour Group
 Gold

 Finish Code
 Brushed Brass

 Material
 Aluminum Diecast

 Overall Length
 364 mm

 Projection (Height)
 36 mm

 Style Family
 Contemporary