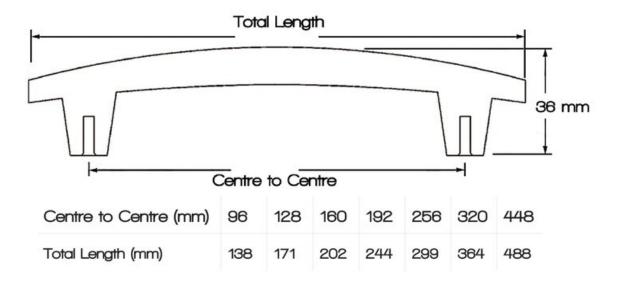

## **Dunbar Pull 192mm Brushed Brass**

Part Number: 9370-192-BBR

Dunbar Modern Pull, 192mm, Brushed Brass

The Dunbar's sleek, curved design fits virtually any furniture or cabinetry application.