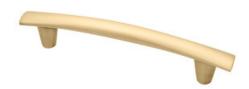

## **Dunbar Pull 128mm Brushed Brass**

Part Number: 9370-128-BBR

Dunbar Modern Pull, 128mm, Brushed Brass

The Dunbar's sleek, curved design fits virtually any furniture or cabinetry application.

Center to Center Length ----- 128 mm Collection - - - - - Dunbar Colour Group - - - - Gold Finish Code ----- Brushed Brass Material - - - - Aluminum Diecast Overall Length - - - - 171 mm Projection (Height) ----- 36 mm Style Family - - - - Contemporary