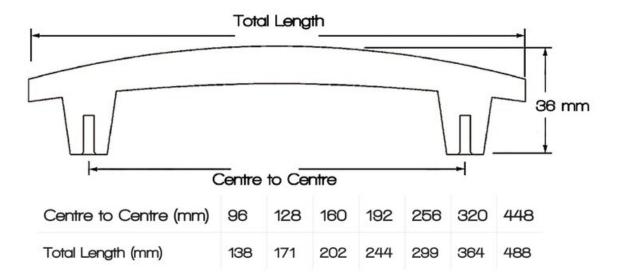

## **Dunbar Pull 128mm Brushed Brass**

Part Number: 9370-128-BBR

Dunbar Modern Pull, 128mm, Brushed Brass

The Dunbar's sleek, curved design fits virtually any furniture or cabinetry application.

Center to Center Length ----- 128 mm Collection - - - - - Dunbar Colour Group - - - - Gold Finish Code ----- Brushed Brass Material - - - - Aluminum Diecast Overall Length - - - - 171 mm Projection (Height) ----- 36 mm Style Family - - - - Contemporary