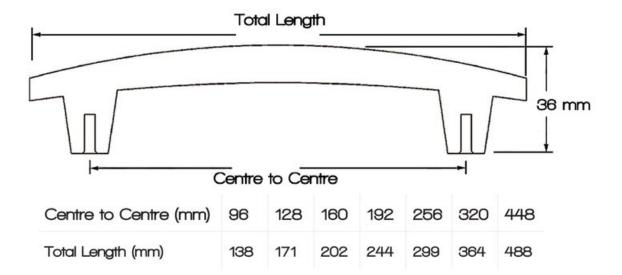

## Part Number: 9370-96-MBBS

Dunbar Modern Pull, 96mm, Matte Brushed Black/Silver

The Dunbar's sleek, curved design fits virtually any furniture or cabinetry application.

| Center to Center Length | 96 mm                      |
|-------------------------|----------------------------|
| Collection              | Dunbar                     |
| Colour Group            | Dark Grey                  |
| Finish Code             | Matte Brushed Black Silver |
| Material                | Aluminum Diecast           |
| Overall Length          | 138 mm                     |
| Projection (Height)     | 36 mm                      |
| Style Family            | Contemporary               |