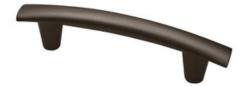

# Dunbar Pull 96mm Matte Brushed Black/Silver

## Part Number: 9370-96-MBBS

Dunbar Modern Pull, 96mm, Matte Brushed Black/Silver

The Dunbar's sleek, curved design fits virtually any furniture or cabinetry application.

| Center to Center Length | 96 mm                      |
|-------------------------|----------------------------|
| Collection              | Dunbar                     |
| Colour Group            | Dark Grey                  |
| Finish Code             | Matte Brushed Black Silver |
| Material                | Aluminum Diecast           |
| Overall Length          | 138 mm                     |
| Projection (Height)     | 36 mm                      |
| Style Family            | Contemporary               |