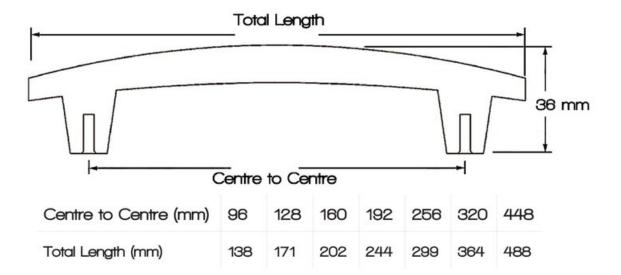

### Part Number: 9370-448-MBBS

Dunbar Modern Pull, 448mm, Matte Brushed Black/Silver

The Dunbar's sleek, curved design fits virtually any furniture or cabinetry application.

| Center to Center Length | 448 mm                     |
|-------------------------|----------------------------|
| Collection              | Dunbar                     |
| Colour Group            | Dark Grey                  |
| Finish Code             | Matte Brushed Black Silver |
| Material                | Aluminum Diecast           |
| Overall Length          | 488 mm                     |
| Projection (Height)     | 36 mm                      |
| Style Family            | Contemporary               |