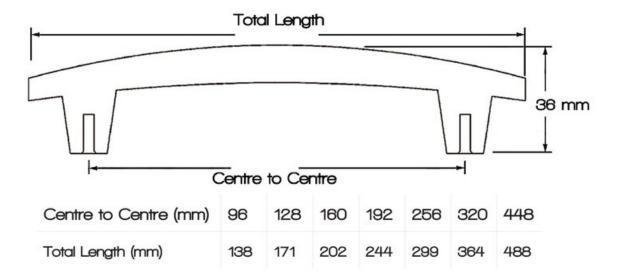

Printed on: 2024-Apr-25

Part Number: 9370-320-MBBS

Dunbar Modern Pull, 320mm, Matte Brushed Black/Silver

The Dunbar's sleek, curved design fits virtually any furniture or cabinetry application.

Center to Center Length - - - - 320 mm Collection - - - - - Dunbar Colour Group - - - - Dark Grey Finish Code ----- Matte Brushed Black Silver Material - - - - Aluminum Diecast Overall Length - - - - 361 mm Projection (Height) ----- 36 mm Style Family - - - - Contemporary