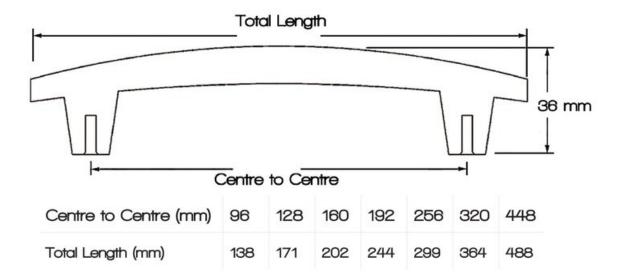

## **Dunbar Pull 160mm Polished Chrome**

Part Number: 9370-160-PC

Dunbar Modern Pull, 160mm, Polished Chrome

The Dunbar's sleek, curved design fits virtually any furniture or cabinetry application.

 Center to Center Length
 160 mm

 Collection
 Dunbar

 Colour Group
 Silver

 Finish Code
 Polished Chrome

 Material
 Aluminum Diecast

 Overall Length
 201 mm

 Projection (Height)
 36 mm

 Style Family
 Contemporary