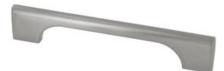

## Alumina Pull 160mm Brushed Satin Nickel

## Part Number: 9354-160-BSN

Alumina Modern Pull, 160mm, Brushed Satin Nickel

A solid squared design with strong, wide feet and hidden arch grip providing a perfect hand fit.

| Center to Center Length | 160 mm               |
|-------------------------|----------------------|
| Collection              | Alumina              |
| Colour Group            | Silver               |
| Finish Code             | Brushed Satin Nickel |
| Material                | Aluminum Diecast     |
| Overall Length          | 168 mm               |
| Projection (Height)     | 30 mm                |
| Style Family            | Contemporary         |