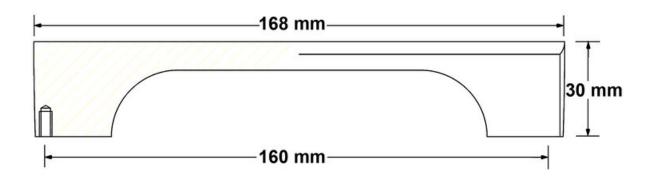

## Part Number: 9354-160-BSN

Alumina Modern Pull, 160mm, Brushed Satin Nickel

A solid squared design with strong, wide feet and hidden arch grip providing a perfect hand fit.

| Center to Center Length | 160 mm               |
|-------------------------|----------------------|
| Collection              | Alumina              |
| Colour Group            | Silver               |
| Finish Code             | Brushed Satin Nickel |
| Material                | Aluminum Diecast     |
| Overall Length          | 168 mm               |
| Projection (Height)     | 30 mm                |
| Style Family            | Contemporary         |