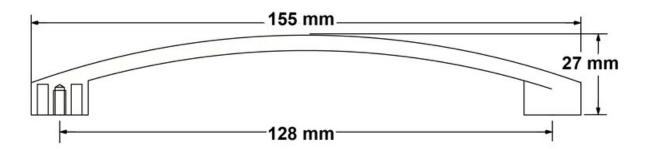

## Alumina Pull 128mm Brushed Satin Nickel

Part Number: 9353-128-BSN

Alumina Modern Pull, 128mm, Brushed Satin Nickel

A graceful, arching pull with a comfortable, easy-to-grip handle and short, solid feet.