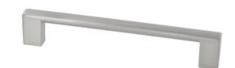

## Alumina Pull 192mm Brushed Satin Nickel

Part Number: 9352-192-BSN

Alumina Modern Pull, 192mm, Brushed Satin Nickel

A contemporary take on the square bar pull with slightly beveled edges will suit any modern design.