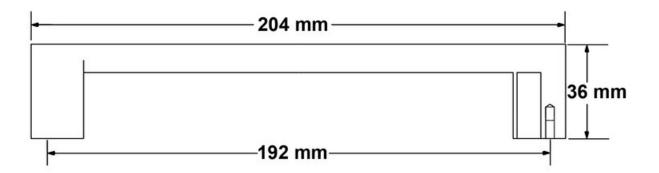

## Alumina Pull 192mm Brushed Satin Nickel

Part Number: 9352-192-BSN

Alumina Modern Pull, 192mm, Brushed Satin Nickel

A contemporary take on the square bar pull with slightly beveled edges will suit any modern design.