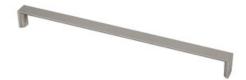

# Bedford Pull 320mm Brushed Satin Nickel

## Part Number: 9351-320-BSN

Bedford Modern Pull, 320mm, Brushed Satin Nickel

The Bedford's sleek lines and hidden curves perfectly match modern kitchen trends.

| Center to Center Length | 320 mm               |
|-------------------------|----------------------|
| Collection              | - Bedford            |
| Colour Group            | Silver               |
| Finish Code             | Brushed Satin Nickel |
| Material                | Aluminum Diecast     |
| Overall Length          | 328 mm               |
| Projection (Height)     | 30 mm                |
| Style Family            | Contemporary         |
| Width                   | - 19 mm              |

### **Product Description**

The *Modern* lineup is a wide selection of contemporary designs that embody sleek, flowing lines and on-trend finishes. These diverse knobs and pulls can bring life to your space by adding a modern touch to your design or complementing an overall fashionable theme.