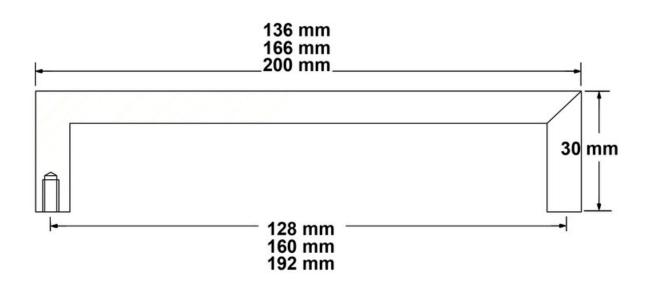

## Part Number: 9351-320-BSN

Bedford Modern Pull, 320mm, Brushed Satin Nickel

The Bedford's sleek lines and hidden curves perfectly match modern kitchen trends.

| Center to Center Length | 320 mm               |
|-------------------------|----------------------|
| Collection              | - Bedford            |
| Colour Group            | Silver               |
| Finish Code             | Brushed Satin Nickel |
| Material                | Aluminum Diecast     |
| Overall Length          | 328 mm               |
| Projection (Height)     | 30 mm                |
| Style Family            | Contemporary         |
| Width                   | - 19 mm              |