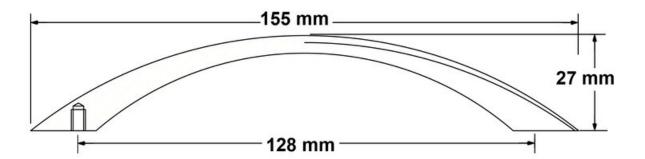

## Modern Bar Pull 128mm Brushed Satin Nickel

Part Number: 9350-128-BSN

Alumina Modern Pull (9350)

A clean and graceful arch pull with a flattened palm area providing an easy-tograsp surface.