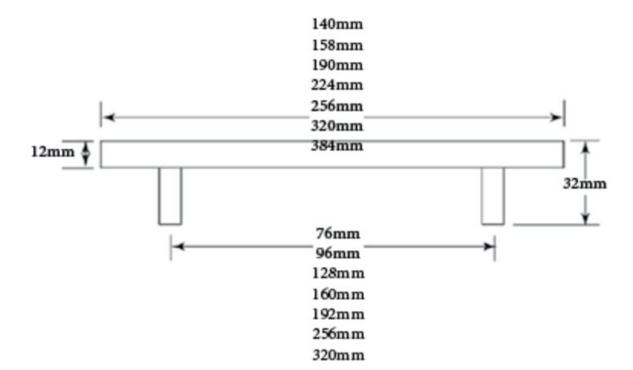

## Part Number: 9303-320-BSN

Modern Bar Pull, 320mm, Brushed Satin Nickel

The solid bar pull is an extremely popular choice that complements many kitchen designs.

| Center to Center Length | 320 mm               |
|-------------------------|----------------------|
| Collection              | Bar Pull             |
| Colour Group            | Silver               |
| Finish Code             | Brushed Satin Nickel |
| Handle Diameter         | 12 mm                |
| Material                | Solid Steel          |
| Overall Length          | 384 mm               |
| Projection (Height)     | 32 mm                |
| Style Family            | Contemporary         |