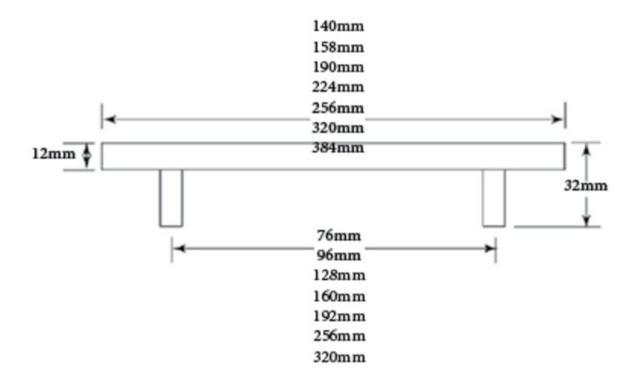

## Modern Bar Pull 76mm Brushed Satin Nickel

Part Number: 9303-76-BSN

Modern Bar Pull, 76mm, Brushed Satin Nickel

The solid bar pull is an extremely popular choice that complements many kitchen designs.