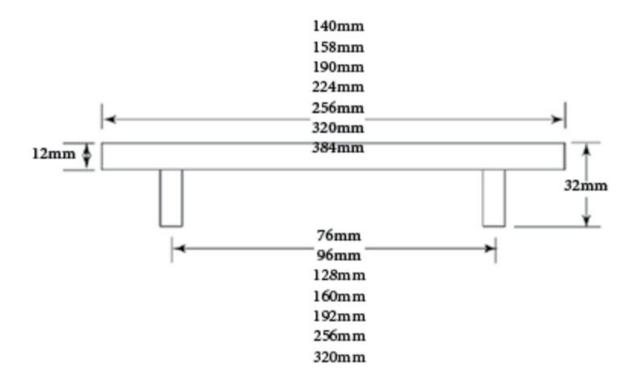

## Modern Bar Pull 96mm Brushed Satin Nickel

Part Number: 9303-96-BSN

Modern Bar Pull, 96mm, Brushed Satin Nickel

The solid bar pull is an extremely popular choice that complements many kitchen designs.

Center to Center Length ----- 96 mm Collection - - - - - Bar Pull Colour Group - - - - Silver Finish Code ----- Brushed Satin Nickel Handle Diameter - - - - 12 mm Material - - - - Solid Steel Overall Length - - - - 160 mm Projection (Height) ----- 32 mm Style Family - - - - Contemporary