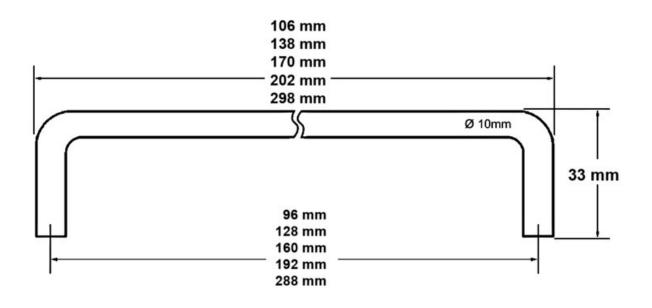

## Part Number: 9300-96-BNI

Muirfield Classic Pull, 96mm, Brushed Nickel

Muirfield, a straight-forward, tubular pull that bears its beauty in its simplicity.

| Center to Center Length | 96 mm          |
|-------------------------|----------------|
| Collection              | Muirfield      |
| Colour Group            | Silver         |
| Finish Code             | Brushed Nickel |
| Material                | Solid Steel    |
| Overall Length          | 106 mm         |
| Projection (Height)     | 33 mm          |
| Style Family            | Classic        |
|                         |                |