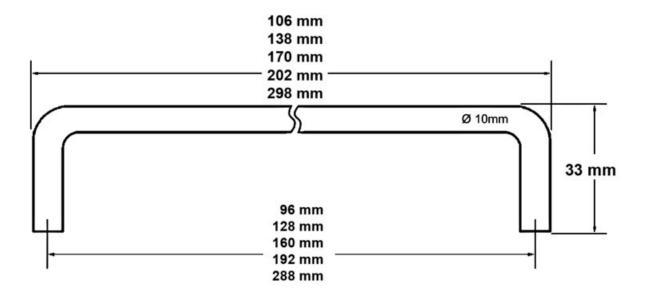

Part Number: 9300-192-BNI

Muirfield Classic Pull, 192mm, Brushed Nickel

Muirfield, a straight-forward, tubular pull that bears its beauty in its simplicity.