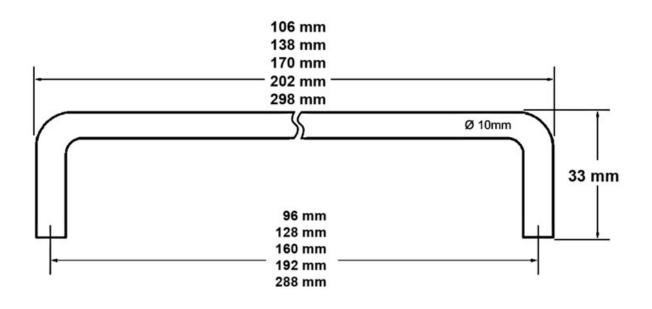

## Part Number: 9300-160-BNI

Muirfield Classic Pull, 160mm, Brushed Nickel

Muirfield, a straight-forward, tubular pull that bears its beauty in its simplicity.

| Center to Center Length | 160 mm         |
|-------------------------|----------------|
| Collection              | Muirfield      |
| Colour Group            | Silver         |
| Finish Code             | Brushed Nickel |
| Material                | Solid Steel    |
| Overall Length          | 170 mm         |
| Projection (Height)     | 33 mm          |
| Style Family            | Classic        |
|                         |                |