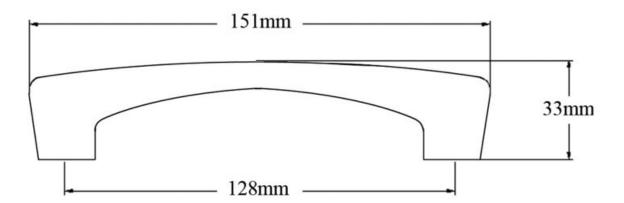

## Brunswick Pull 128mm Polished Chrome

Part Number: 8103-128-PC

Brunswick Modern Pull, 128mm, Polished Chrome

The fine lines of the Brunswick possess a mystical intrigue and beauty.