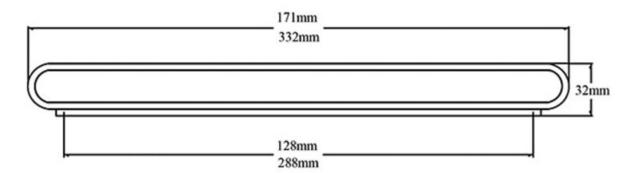

## Huntington Pull 288mm Polished Chrome

Part Number: 8100-288-PC

Huntington Modern Pull, 288mm, Polished Chrome

The Huntington's modern loop design provides easy grasping and an intriguing accent to cabinetry.