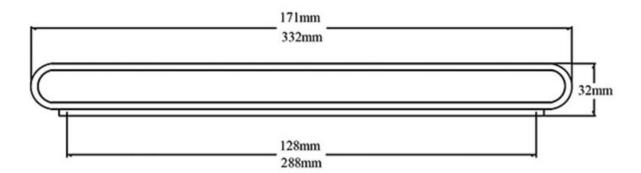

Center to Center Length ----- 288 mm Finish Code ----- Brushed Nickel Projection (Height) ----- 32 mm Style Family - - - - Contemporary