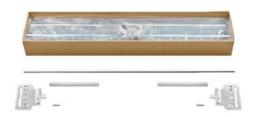

PACKAGING Box = 20 single kits

#### 1 KIT CONTAINS:

- 1 stabilizer bar
- 2 driver pins
- 2 carrier plates