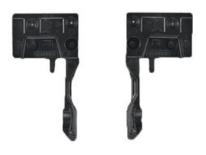

## NARROW DRAWER CLIP R&L

Part Number: SAFCEX43B

Salice F70 Narrow Clip L/R

F70 Locking devices - Narrow drawer clip

Slide Extension Type ----- Full Extension
Slide Type ----- Undermount

# **Product Description**

F70 Locking devices - Narrow drawer clip

### **Product Advantages**

- · For use with narrow drawers
- For all F70 runner versions
- Height of the sub front must be 13 mm (1/2")

PACKAGING 2 boxes = 100 pcs right and 100 pcs left