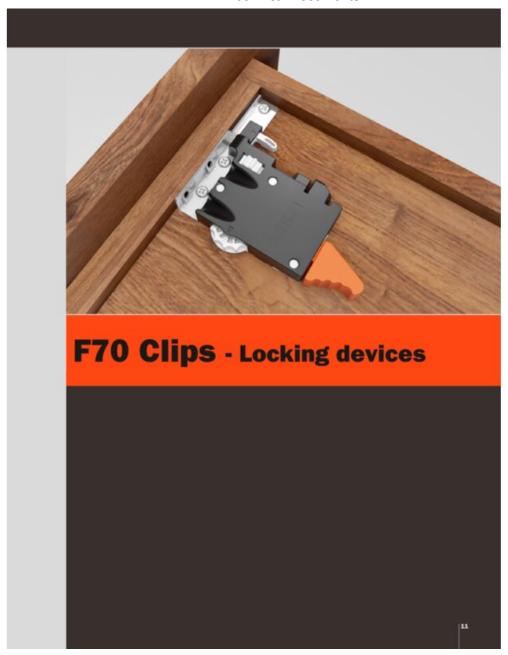

## NARROW DRAWER CLIP R&L

Part Number: SAFCEX43B

Salice F70 Narrow Clip L/R

F70 Locking devices - Narrow drawer clip

Slide Extension Type ----- Full Extension
Slide Type ----- Undermount

# **Product Description**

F70 Locking devices - Narrow drawer clip