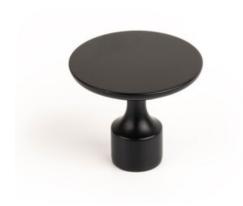

# Floid Knob 35x30mm Matte Black

Part Number: V0495035ZM2

Land Knob, 35x30mm, Matte Black

Floid knobs present a sophisticated elegance that complements classic and transitional design aesthetics. Pairs perfectly with Floid handles.

# **Product Description**

Floid is a knob manufactured in zamak and designed by Frank Person. With a subtle minimalist design, it fully integrates with all types of furniture in bedrooms, dressing rooms, bathrooms, kitchens and offices adding a touch of vintage aesthetics. This round shaped knob has a cylindrical foot which gives it a simple, discrete air when fitted to drawers and cupboard doors. Available in four finishes -brushed gold, matte black, tin and antique brass- it can be combined with an infinite number of colours and furniture. The Floid collection is made up of knobs, handles and wall hooks which, when combined between them, create perfectly harmonious surroundings.