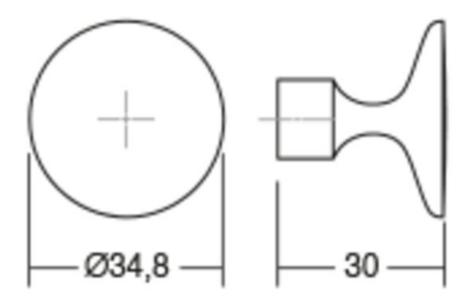

Colour Group - - - - Brown Design - - - - Frank Person Finish Code ----- Antique Brass Material - - - - Zinc Diecast Projection (Height) ----- 30 mm