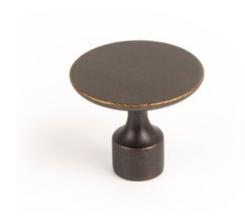

# Floid Knob 35x30mm Antique Brass

Part Number: V0495035Z614

Land Knob, 35x30mm, Antique Brass

Floid knobs present a sophisticated elegance that complements classic and transitional design aesthetics. Pairs perfectly with Floid handles.

## **Product Description**

Floid is a knob manufactured in zamak and designed by Frank Person. With a subtle minimalist design, it fully integrates with all types of furniture in bedrooms, dressing rooms, bathrooms, kitchens and offices adding a touch of vintage aesthetics. This round shaped knob has a cylindrical foot which gives it a simple, discrete air when fitted to drawers and cupboard doors. Available in four finishes -brushed gold, matte black, tin and antique brass- it can be combined with an infinite number of colours and furniture. The Floid collection is made up of knobs, handles and wall hooks which, when combined between them, create perfectly harmonious surroundings.