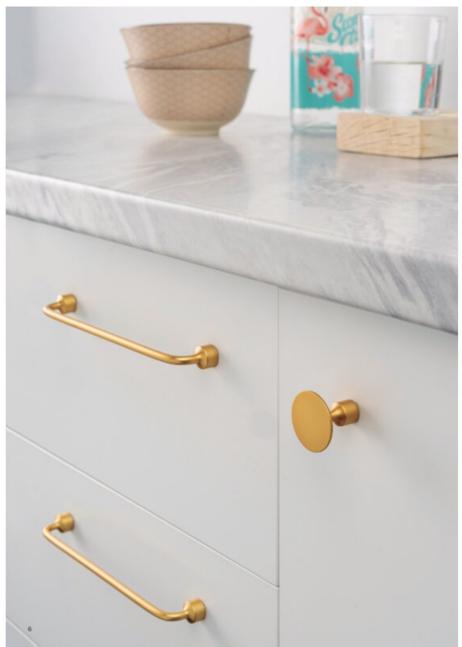

## **Product Description**

Floid is a knob manufactured in zamak and designed by Frank Person. With a subtle minimalist design, it fully integrates with all types of furniture in bedrooms, dressing rooms, bathrooms, kitchens and offices adding a touch of vintage aesthetics. This round shaped knob has a cylindrical foot which gives it a simple, discrete air when fitted to drawers and cupboard doors. Available in four finishes -brushed gold, matte black, tin and antique brass- it can be combined with an infinite number of colours and furniture. The Floid collection is made up of knobs, handles and wall hooks which, when combined between them, create perfectly harmonious surroundings.