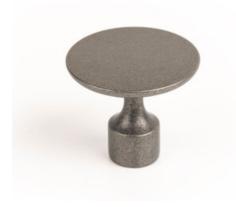

# Floid Knob 35x30mm Pewter

## Part Number: V0495035Z610

Land Knob, 35x30mm, Pewter

Floid knobs present a sophisticated elegance that complements classic and transitional design aesthetics. Pairs perfectly with Floid handles.

| Colour Group        | Dark Grey        |
|---------------------|------------------|
| Design              | Frank Person     |
| Finish Code         | Pewter           |
| Knob Diameter       | 34.8 mm          |
| Material            | Zinc Diecast     |
| Mounting Type       | M4 Machine Screw |
| Projection (Height) | 30 mm            |
| Туре                | Knob             |
|                     |                  |

## **Product Description**

Floid is a knob manufactured in zamak and designed by Frank Person. With a subtle minimalist design, it fully integrates with all types of furniture in bedrooms, dressing rooms, bathrooms, kitchens and offices adding a touch of vintage aesthetics. This round shaped knob has a cylindrical foot which gives it a simple, discrete air when fitted to drawers and cupboard doors. Available in four finishes -brushed gold, matte black, tin and antique brass- it can be combined with an infinite number of colours and furniture. The Floid collection is made up of knobs, handles and wall hooks which, when combined between them, create perfectly harmonious surroundings.