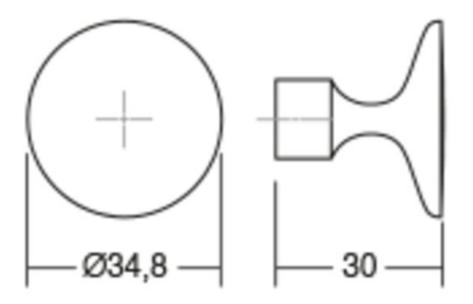

## Part Number: V0495035Z610

Land Knob, 35x30mm, Pewter

Floid knobs present a sophisticated elegance that complements classic and transitional design aesthetics. Pairs perfectly with Floid handles.

| Colour Group        | Dark Grey        |
|---------------------|------------------|
| Design              | Frank Person     |
| Finish Code         | Pewter           |
| Knob Diameter       | 34.8 mm          |
| Material            | Zinc Diecast     |
| Mounting Type       | M4 Machine Screw |
| Projection (Height) | 30 mm            |
| Туре                | Knob             |
|                     |                  |