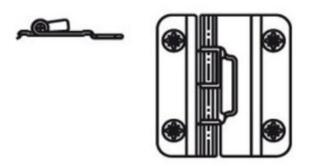

## **Butt Hinge for Concertina System**

Part Number: SF1CXE9

Salice Butt Hinge for Concertina System

Salice's Concertina Doors System has been designed to open both doors on one side only, giving good access to the interior of the cabinet.

## **Product Advantages**

Space taken up by the door in the maximum open position is reduced to a minimum (approximately 80 mm).