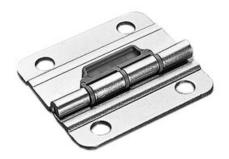

## **Butt Hinge for Concertina System**

Part Number: SF1CXE9

Salice Butt Hinge for Concertina System

Salice's Concertina Doors System has been designed to open both doors on one side only, giving good access to the interior of the cabinet.

## **Product Advantages**

Space taken up by the door in the maximum open position is reduced to a minimum (approximately 80 mm).