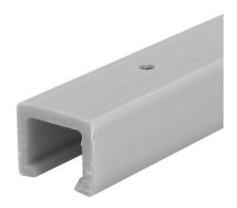

## Concertina Track, Grey, 1180mm

Part Number: SF1GFAG1180

Salice Sliding Track for Concertina Door, Grey Colour, 1180mm Length

Salice's Concertina Doors System has been designed to open both doors on one side only, giving good access to the interior of the cabinet.

## **Product Advantages**

Space taken up by the door in the maximum open position is reduced to a minimum (approximately 80 mm).