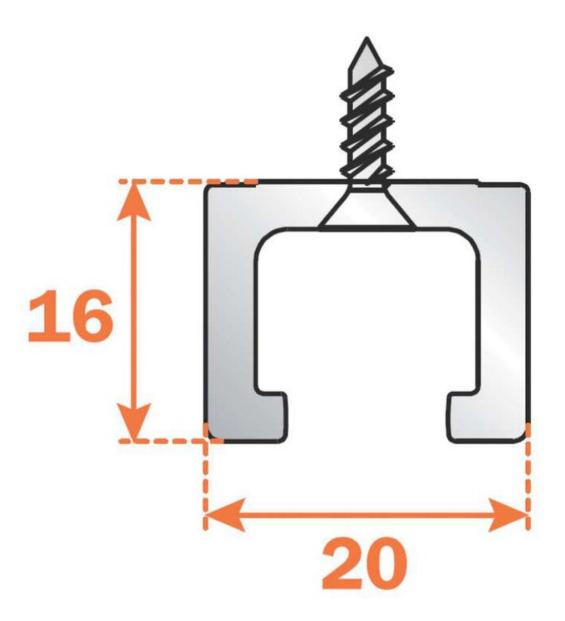

## Concertina Track, Grey, 1180mm

Part Number: SF1GFAG1180

Salice Sliding Track for Concertina Door, Grey Colour, 1180mm Length

Salice's Concertina Doors System has been designed to open both doors on one side only, giving good access to the interior of the cabinet.