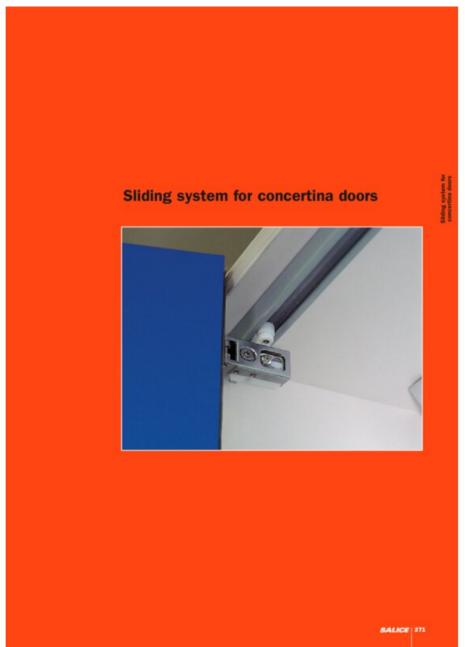

## Concertina Track, Grey, 1180mm

Part Number: SF1GFAG1180

Salice Sliding Track for Concertina Door, Grey Colour, 1180mm Length

Salice's Concertina Doors System has been designed to open both doors on one side only, giving good access to the interior of the cabinet.

## **Product Advantages**

Space taken up by the door in the maximum open position is reduced to a minimum (approximately 80 mm).