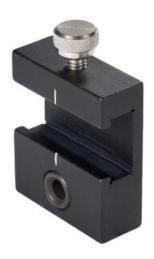

## Sliding Drill Guide, Replacement Part

Part Number: TP-SDG

Sliding Drill Guide, Replacement Part for Cabinet Hardware Jig

Sliding drill guide attaches to both cabinet hardware jigs. Used for quick shelf hole layouts.

## **Product Description**

Sliding drill guide attaches to cabinet hardware jig models TP-1934 & TP-1935. Used for drilling quick shelf hole layouts.