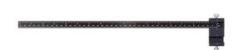

## **Extended Ruler Attachment**

Part Number: TP-ERA

Extended Ruler Attachment for Cabinet Hardware Jig

The extended ruler attachment eliminates the need to center your cabinet hardware jig on every drawer front which greatly speeds up hardware installation.

## **Product Description**

The extended ruler attachment eliminates the need to center your Cabinet Hardware Jig on every drawer front which greatly speeds up hardware installation. Attaches to Hardware Jig for quicker centering on wide drawer fronts or tall doors. Also allows adjustable starting point for line boring in assembled cabinets (please note this feature requires extension set TP-2312 or TP-1935 with marked center lines, 2016 and newer). Includes 17-1/2" ruler w/ 2 sided print, bracket for T-square connection, 2 extra thumbscrews for attaching to extension set. Fits all TP Hardware Jigs. Included ruler attachment provides a stop for drawer fronts up to 42" wide.

## **Included Products**

- 17-1/2" ruler w/ double sided print
- Double Bracket
- 2x Thumbscrews