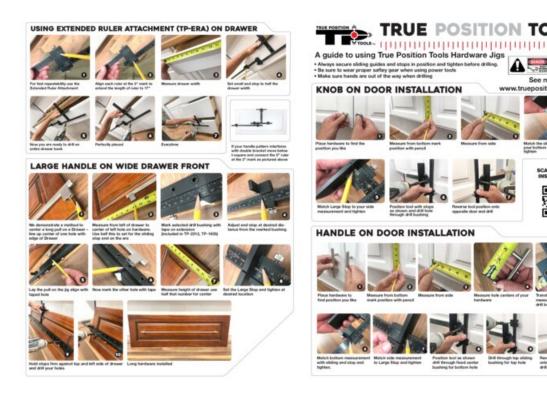

Install Knobs and Handles without the tedious hours of measuring or making jigs – Fast, accurate hardware installation in seconds, every time. Adjust the sliding guides along the laser etched rulers (inch & mm) to precisely match your hardware location and measurements. Tighten the thumbscrews and drill through the hardened bushings, no clamp needed! Reversible design allows you to flip the tool over to the next door without adjustment. Includes additional guide for drawer fronts, and end stop for doors. Install cabinet hardware in minutes, not hours!

- Install handles up to 960mm (38 inches) Centre to Centres
- Included TP-ERA (Extended Ruler Attachment) provides a stop for drawer fronts up to 42" wide
- Case included Rigid plastic case with stainless steel clasps and handle for easy transport
- Doubles as a portable 32mm shelf pin jig
- Reversible for speedy drilling Simply flip tool over for repeated settings on door fronts