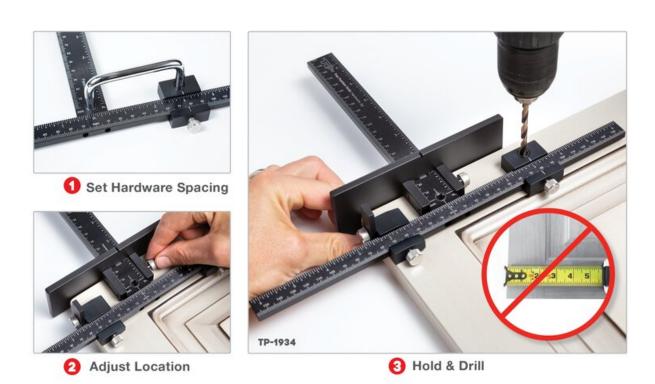

Install Knobs and Handles without the tedious hours of measuring or making jigs – Fast, accurate hardware installation in seconds, every time. Adjust the sliding guides along the laser etched rulers (inch & mm) to precisely match your hardware location and measurements. Tighten the thumbscrews and drill through the hardened bushings, no clamp needed! Reversible design allows you to flip the tool over to the next door without adjustment. Includes additional guide for drawer fronts, and end stop for doors. Install cabinet hardware in minutes, not hours!

- Install handles up to 960mm (38 inches) Centre to Centres
- Included TP-ERA (Extended Ruler Attachment) provides a stop for drawer fronts up to 42" wide
- Case included Rigid plastic case with stainless steel clasps and handle for easy transport
- Doubles as a portable 32mm shelf pin jig
- Reversible for speedy drilling Simply flip tool over for repeated settings on door fronts