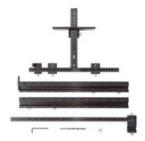

# **Premium Cabinet Hardware Jig**

Part Number: TP-1935

Premium Cabinet Hardware Jig, includes Extension Set, Extended Ruler Attachment, and Carrying Case.

The TP-1935 is our complete hardware drilling solution for hardware up to 38in, plus the bonus of shelf pin holes.

## **Product Description**

The TP-1935 is our complete hardware drilling solution for hardware up to 38" C-C, plus the bonus of shelf pin holes. This is the hardware solution you have been dreaming about! Includes items TP-1934, TP-2312 and TP-ERA, making it the must have professional hardware installation tool. It is the only jig of its kind, addressing virtually every handle on the market as well as the added bonus of installing shelf pins on the go!

- Install handles up to 960mm (38 inches) Centre to Centres
- Included TP-ERA (Extended Ruler Attachment) provides a stop for drawer fronts up to 42" wide
- Case included Rigid plastic case with stainless steel clasps and handle for easy transport
- Doubles as a portable 32mm shelf pin jig
- Reversible for speedy drilling Simply flip tool over for repeated settings on door fronts