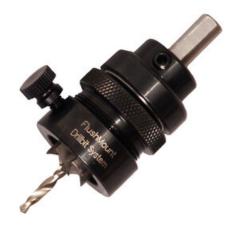

## FlushMount Drill Bit System 9/16in

Part Number: FFLUSHDRILLBIT

FastCap FlushMount Drill Bit System 9/16in

FastCap FlushMount Drill Bit System for 9/16in Diameter FastCaps and PowerHead screws

<div><br></div>

## **Product Description**

The FlushMount Drill Bit System incorporates a unique ball bearing stop collar that controls the recess depth of the drill and enables the collar to stop spinning when it comes directly onto the drilling surface. Excellent for countersinking Fastcap Covercaps and PowerHead/WaferHead screws.

## **Product Advantages**

- · Precision countersinking
- · Perfectly flush
- 9/16" Carbide cutter
- · Micro-depth adjustment
- Adjustable 1/8" pilot bit

| Pag | le | 2 | / | 2 |
|-----|----|---|---|---|
|     |    |   |   |   |