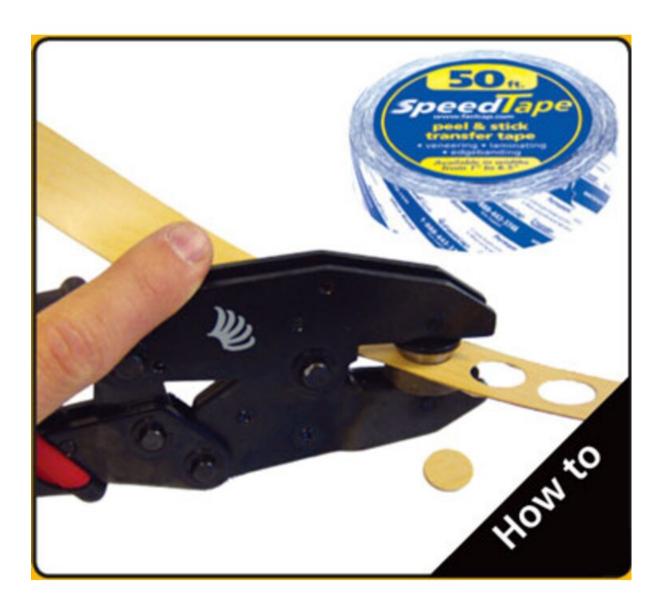

### **Product Description**

You need one cap and not 1000? The Custom Colour Punch Kit is the tool for you. Take any standard edgebanding or veneer, apply SpeedTape, punch your cap out and you are done.

### **Product Advantages**

- · Instant custom colours
- Use any standard edgebanding or veneer
- Built-in ejector pin