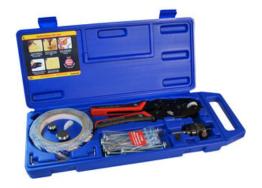

## **Custom Colour Punch Standard Kit**

Part Number: FHOLEKIT

Fastcap Custom Colour Punch Standard Kit

FastCap Custom Colour Punch Standard Kit includes Hole Punch Tool, Speedtape, 3 sized dies, the FlushMount drillbit system and some PowerHead screws

### **Included Products**

- 1. Hole Punch Tool
- 2. 1" x 50ft roll of SpeedTape
- 3. 3/8", 9/16" and 18mm die
- 4. Hole Punch Tool
- 5. PowerHead screws
- 6. FlushMount Drill Bit system

| Pag | _        | $\sim$       | , , |
|-----|----------|--------------|-----|
| חבע | $\Delta$ | h            | ın  |
| ıau |          | $\mathbf{v}$ | , 0 |