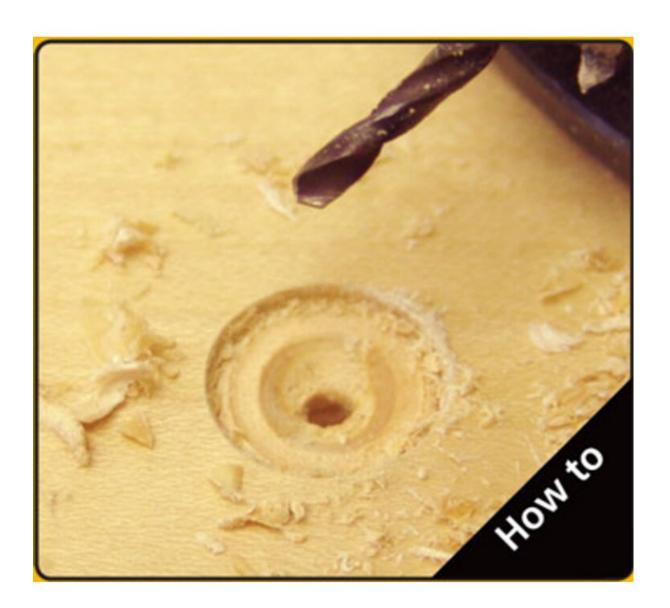

### **Included Products**

- 1. Hole Punch Tool
- 2. 1" x 50ft roll of SpeedTape
- 3. 3/8", 9/16" and 18mm die
- 4. Hole Punch Tool
- 5. PowerHead screws
- 6. FlushMount Drill Bit system

| Pag | _        | $\sim$       | , , |
|-----|----------|--------------|-----|
| חבע | $\Delta$ | h            | ın  |
| ıau |          | $\mathbf{v}$ | , 0 |