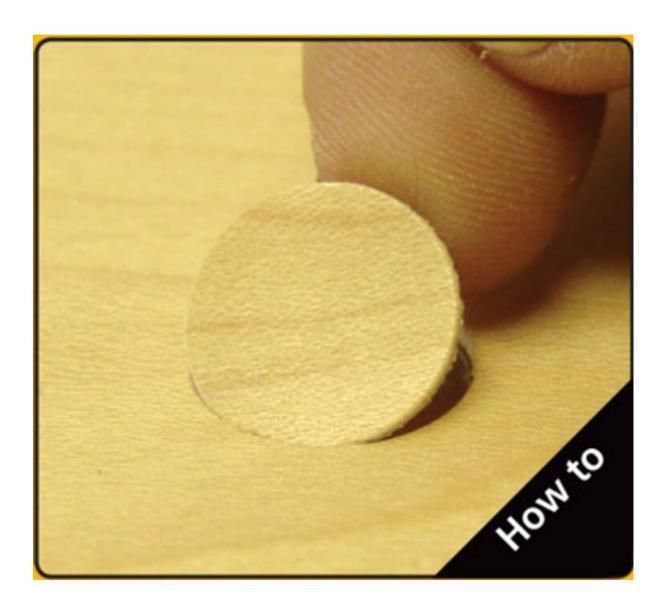

### **Product Description**

You need one cap and not 1000? The Custom Colour Punch Kit is the tool for you. Take any standard edgebanding or veneer, apply SpeedTape, punch your cap out and you are done.

### **Product Advantages**

- · Instant custom colours
- Use any standard edgebanding or veneer
- Built-in ejector pin