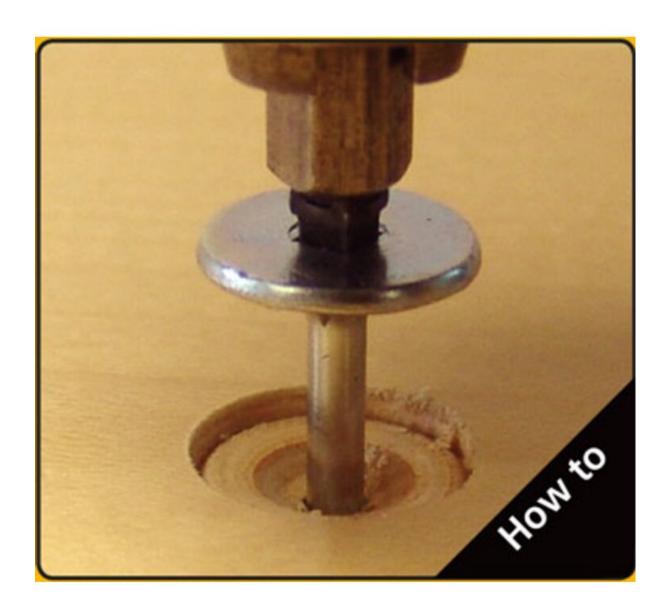

### **Included Products**

- 1. Hole Punch Tool
- 2. 1" x 50ft roll of SpeedTape
- 3. 3/8", 9/16" and 18mm die
- 4. Hole Punch Tool
- 5. PowerHead screws
- 6. FlushMount Drill Bit system

| Pag | _        | $\sim$       | , , |
|-----|----------|--------------|-----|
| חבע | $\Delta$ | h            | ın  |
| ıau |          | $\mathbf{v}$ | , 0 |