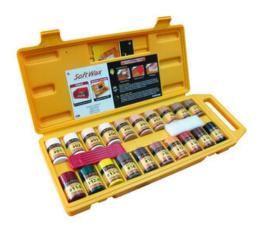

## **Soft Wax Touch Up Kit**

Part Number: FWAXKIT.20S

Soft Wax Touch Up 20 Colour Finishing Kit

SoftWax is a great way to fill holes in finished woodwork! The system features 20 blendable colors.

<div><br></div> &nbsp;

## **Product Description**

SoftWax is a great way to fill holes in finished woodwork! The refillable kit comes with 20 blendable colors, a WaxWedge and a buffing pad. The hard shell case keeps the wax where you want it, when you want it.

## **Product Advantages**

- 20 blendable colours
- Refillable hard shell case
- Filling holes in finished wood
- Repair small holes and scratches
- Simple application

Printed on: 2024-May-18

**Technical Documents** 