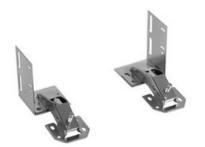

## **Euro-Tray Hinges for Tipout Trays**

Part Number: KET-H-N

Knape & Vogt Euro-Tray Tipout Hinges

Euro Tray Hinges work with sink front trays to turn a false-front panel into usable space.

Application Type - - - - Tip-out Trays

## **Product Description**

The scissor and Euro-tray hinges work with sink front trays (sold seperately) to turn a false-front panel into usable space. Not intended for inset applications.

## **Product Advantages**

- · Includes mounting hardware
- Euro-Tray Hinges can be adjusted from 45 to 90 degrees of opening angle
- · Scissor Hinges are spring-loaded and self-closing with an internal stop