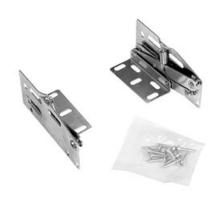

## **Scissor Hinges for Tipout Trays**

Part Number: KSH-10

Knape & Vogt Scissor Tipout Hinges

Scissor Hinges work with sink front trays to turn a false-front panel into usable space.

Application Type - - - - Tip-out Trays

## **Product Description**

The scissor and Euro-tray hinges work with sink front trays (sold seperately) to turn a false-front panel into usable space. Not intended for inset applications.

## **Product Advantages**

- · Includes mounting hardware
- Euro-Tray Hinges can be adjusted from 45 to 90 degrees of opening angle
- Scissor Hinges are spring-loaded and self-closing with an internal stop