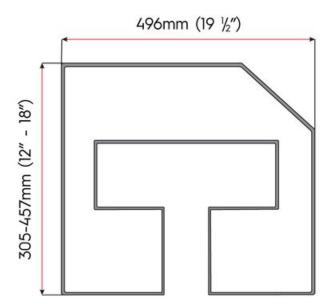

## **Tray Divider 12in White**

Part Number: KTD12-W

Tray Divider, White Finish

Organize and create easy access to your sheet pans, roasting pans and all other trays in your cabinet.

| Depth  | 496mm (19-1/2in) |
|--------|------------------|
| Finish | White            |
| Height | - 305mm (12in)   |