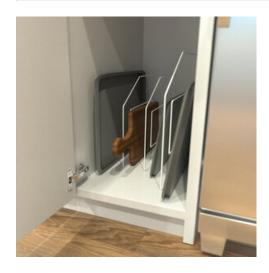

## **Tray Divider 12in White**

Part Number: KTD12-W

Tray Divider, White Finish

Organize and create easy access to your sheet pans, roasting pans and all other trays in your cabinet.

| Depth  | 496mm (19-1/2in) |
|--------|------------------|
| Finish | White            |
| Height | - 305mm (12in)   |

## **Product Description**

Keep your sheet pans, cutting boards, and all other trays in your lower cabinet better organized, with easy access. Traditional white finish for better coordination with your project design.

## **Product Advantages**

- · Easily installs with four attachment clips
- Available in 12 and 18 inch heights
- · Traditional white finish
- Qty per Box: 10