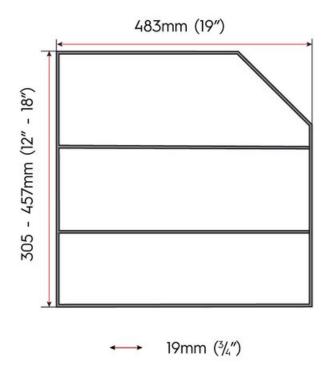

## **Tray Divider 12in Chrome**

Part Number: 041-TDC-12

Tray Divider, Chrome Finish

Organize and create easy access to your sheet pans, roasting pans and all other trays in your cabinet.

| ĺ | Depth  | 483mm (19in) |
|---|--------|--------------|
|   | Finish | Chrome       |
|   | Height | 305mm (12in) |