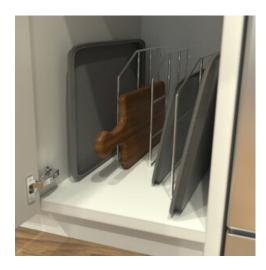

## **Tray Divider 12in Chrome**

Part Number: 041-TDC-12

Tray Divider, Chrome Finish

Organize and create easy access to your sheet pans, roasting pans and all other trays in your cabinet.

| ĺ | Depth  | 483mm (19in) |
|---|--------|--------------|
|   | Finish | Chrome       |
|   | Height | 305mm (12in) |

## **Product Description**

Improve your organization and create easy access for your sheet pans, cutting boards, and all other trays in your lower cabinet. Available in attractive chrome finish for integration into your project design.

## **Product Advantages**

- · Welded mounting points with predrilled holes
- · Screws to base and back of cabinet
- Available in 12 and 18 inch heights
- · Attractive chrome finish
- Qty per Box: 30